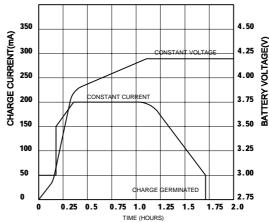

## IR7002, INFRARED PEN, TECHNICAL DATA SHEET

**Product Dimensions in millimeters** 

15

IR7002 Infrared Pen is a rechargeable laser signal source.

- use TSHG6400,850nm LED as laser source
- Easy to be activated, only pen tip touches something.
- Pressure less 20g



## **Applications**

- Infrared Interactive Whiteboard
- · Device to capture or position infrared signal

Color: Black

Material: Aluminum

Peak Wavelength: 850nm Working Voltage: 3V Power: lithium battery Sleeping Current: 20uA

Continuously Working Time: 1.2Hrs

Dimensions: 15\*15\*155(mm)

Net Weight: 40g, battery included

Hole For LED

**Infrared LED** 

55

Red light: means the lithium battery is charging.

Green light: means Charge completed.

## Instructions for charging:



## **CAUTION:**

- 1. DO NOT LOAD OR TRANSPORT ITEM IF DAMAGED
- 2. DO NOT HIT THE TIP